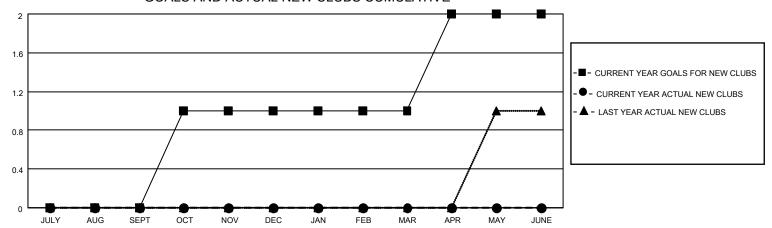

### GOALS AND ACTUAL NEW CLUBS CUMULATIVE

## District 34 B

| Clubs                 |               |           |               | Members               |                       |                         |                                                    |
|-----------------------|---------------|-----------|---------------|-----------------------|-----------------------|-------------------------|----------------------------------------------------|
| RESULTS FOR 2022-2023 |               |           |               | RESULTS FOR 2022-2023 |                       |                         |                                                    |
| QUARTER               | NEW CLUB GOAL | NEW CLUBS | DROPPED CLUBS | QUARTER MEMB          | ER GROWTH NET<br>GOAL | MEMBER GROWTH<br>ACTUAL | DROPPED<br>MEMBERS ACTUAL<br>(including transfers) |
| JULY/AUG/SEPT         | 0             | 0         | 1             | JULY/AUG/SEPT         | 10                    | 29                      | 23                                                 |
| OCT/NOV/DEC           | 1             | 0         | 0             | OCT/NOV/DEC           | 10                    | 26                      | 8                                                  |
| JAN/FEB/MAR           | 0             | 0         | 0             | JAN/FEB/MAR           | 10                    | 0                       | 0                                                  |
| APR/MAY/JUNE          | 1             | 0         | 0             | APR/MAY/JUNE          | 20                    | 0                       | 0                                                  |