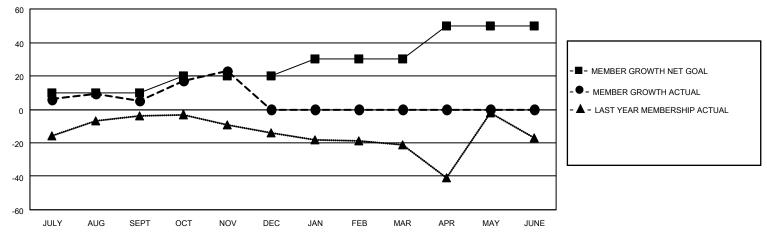

### GOALS AND ACTUAL MEMBERS CUMULATIVE

| DROPPED CLUBS: 1 |    | 16 CLUBS OF 37 ADDED 1 OR | GENDER DISTRIBUTION                |              |  |
|------------------|----|---------------------------|------------------------------------|--------------|--|
|                  |    | MORE NEW MEMBERS          | MALE 546 (68.25%)                  |              |  |
|                  |    |                           | FEMALE                             | 254 (31.75%) |  |
| DROPPED MEMBERS  |    |                           | NON BINARY                         | 0 (0.00%)    |  |
| <u> </u>         |    |                           | PREFER NOT TO ANSWER               | 0 (0.00%)    |  |
| DECEASED         | 10 |                           |                                    | ,            |  |
| CLUB CANCELLED   | 0  | CLICK HERE FOR CUMULATIVE | TOTAL FAMILY UNIT MEMBERS          | 117          |  |
| OTHER            | 21 | MEMBERSHIP DATA           |                                    |              |  |
| TOTAL            | 31 |                           | FAMILY MEMBERS PAYING HALF DUES 60 |              |  |
|                  |    |                           |                                    |              |  |

## District 34 B

| Clubs                 |               |           |               | Members               |                       |                         |                                                    |
|-----------------------|---------------|-----------|---------------|-----------------------|-----------------------|-------------------------|----------------------------------------------------|
| RESULTS FOR 2022-2023 |               |           |               | RESULTS FOR 2022-2023 |                       |                         |                                                    |
| QUARTER               | NEW CLUB GOAL | NEW CLUBS | DROPPED CLUBS | QUARTER MEMB          | ER GROWTH NET<br>GOAL | MEMBER GROWTH<br>ACTUAL | DROPPED<br>MEMBERS ACTUAL<br>(including transfers) |
| JULY/AUG/SEPT         | 0             | 0         | 1             | JULY/AUG/SEPT         | 10                    | 29                      | 23                                                 |
| OCT/NOV/DEC           | 1             | 0         | 0             | OCT/NOV/DEC           | 10                    | 26                      | 8                                                  |
| JAN/FEB/MAR           | 0             | 0         | 0             | JAN/FEB/MAR           | 10                    | 0                       | 0                                                  |
| APR/MAY/JUNE          | 1             | 0         | 0             | APR/MAY/JUNE          | 20                    | 0                       | 0                                                  |